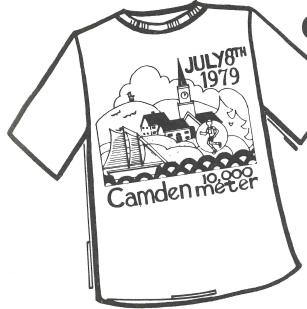

- July 8 Sugarloaf Uphill Climb Sugarloaf Mt., Kingfield 10:15, at Sugarloaf Base Lodge 2600 ft. climb approx. 3-miles; entry: \$1.00. Director: Chip Carey, Sugarloaf/USA, Kingfield, Me. 04947. 237-2000 (office) 265-2273 (home)
- July 8 Camden 10,000 Meter Road Race 9:00 \*\*
  register at Harbor Square on Bay View St., Director: Bruce
  Booker, Phidippides, 25 Hammond St., Bangor. 942-3627 (office)
- July 14 Cornish Fair 1st Annual 4-Mile Road Race 9:00 Cornish; starts at the race track at the fairgrounds. No entry fee. Must pay to enter fair. Director: Bob LaNigra, Rocky Hill Rd., Saco, Me. 04072 282-3139
- July 14 1st Annual Cooks Corner 4.5 Mile Country Run Brunswick. 9:30 Register at Sears, Cooks Corner. \$2.50 pre entry, \$3.00 post entry. Director: Buddy Demont, 130 Fortland St., Yarmouth, Me. 04096. 725-8771 (home) Course: flat, mostly shaded.
- July 14 Windjammer Road Run
  8.8-miler, 4.2-miler, 2-miler.
  Director: Gail McLellan, YMCA, Townsend Ave., Boothbay Harbor,
  Me. 04538 633-2855 (office).
- July 15 WGAN Road Race 7.8 miles Portland 10:00 at WGAN, Northport Plaza, Portland. \$2.00 entry. Director: Dave Silverbrand, 41 Second St., So. Portland, Me. 04106. 799-4729 (home), 797-9330 (office).
- July 15 National AAU Masters 15 Kilometer Championshins \*\*
  Albany, N.Y. Director: Bill Shrader, 280 State. St., Albany, N.Y. 12210.
- July 21 Dexter Days 7.2 Mile Road Race \*\*11:00 Dexter Register and start at Western Auto, center of town. Course: 1 loop, rolling, 1 1/2 mi. of cross-country Director: Bob Shank, The Gazette, Rear Main St., Dexter, Me. 04930. 924-7402 (office), 924-3921 (home).
- July 21 Muddy Rudder Run 5.2-miles Yarmouth 9:00 at the Clam Festival, Yarmouth. \$3.00 entry. Director: Wesley Rothermel Jr., 773-6962 (office), 846-4314 (home).
- July 27 Marathon Sports Fun Run 7:00 PM Saco run on the beach. No entry. 3 to 5 miles at Bay View Beach Director: R. Roberge, 934-5390
- July 29 Fitts Tire/Radio Shack 4.3 Mile Road Race
  Pittsfield. 9:30 at Fitts Tire Service, Indistrial Park,
  Pittsfield, 14 midfof I-95 exit. Course: rolling and flat,
  1 loop. Director: Gary Fitts, 18 Highland Ave., Pittsfield,
  Me. 04967. 487-3392 (home), 487-3116 (office).
- July 29 Northern Lights 2nd Annual 5-Mile Road Race Farmington. 10:30 at Northern Lights on Rt. 2, Farmington. Director: Dan Paul, 778-9266