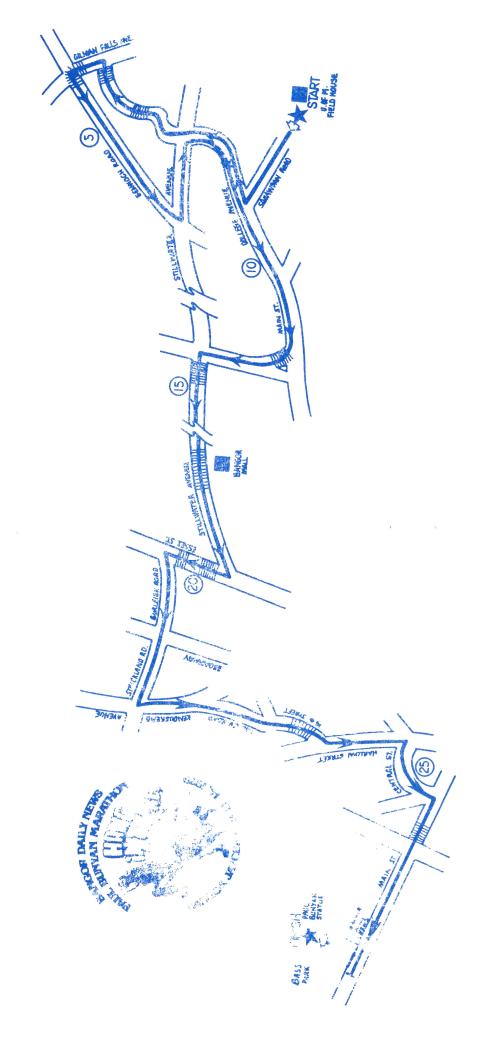

) Small ( ) medium           | n ( ) <b>Large</b> ( ) Extra Large      |
| Team Entry (List team name and names of 3-6 te     | am runners; only first three will count |
| in scoring)                                        |                                         |
| Have you run a marathon before?                    |                                         |
| Best time Where?                                   |                                         |
| Signature                                          |                                         |
| If under 18, parent's signature                    |                                         |
| ( ) Chick here if fourist, recreation or housing i |                                         |

**ROUTE MAP WILL BE MAILED APRIL 30, 1979** 



| N<br>SA:<br>BAY                                                 | RTW START